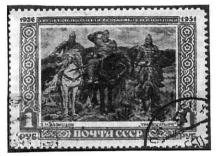

В 1951 году к 25-летию со дня смерти художни-ка В. Васнецова было выпущено 2 марки. На одной из них — № 1650 — хрестоматийно известное живописное полотно «Богатыри»

(название «Три богатыря» на марке не верно!). Известно, что коня под Ильей Муромцем в центре картины автор рисовал с Лиса из конюшни Саввы Мамонтова в Абрамцево. Отметим, что позировал для изображения Алеши Поповича (справа) сын С. Мамонтова — Андрей.