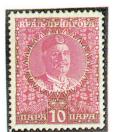

#### КАТАЛОГ РОССИИ

9 сентября 2003 года. Серия «Сохраним природу Каспийского моря». Совместный российско-иранский выпуск. Худ. П. Жиличкин, А. Сарафзадеган. Офсет. Бум. мелованная. Греб. 12 1/2: 12. Размер 42х30 мм. Тираж 0,25 млн. экз. каждой марки. На листе 36 (6х6), 18 сцепок, 6 (2х3), 3 сцепки. № 886 — 2.50 р. Каспийская нер-

па;

№ 887 — 2.50 р. Белуга.

12 сентября 2003 года. Блок «300 лет российской журналистике». Худ. Ю. Арцименев. Офсет. Бум. мелованная. Рам. 12:12 1/2. Размер блока 90х65 мм, марки в блоке — 40х28 мм. Тираж 0,1 млн. экз. № 888 — 10.00 р. На марке блока — страница газеты «Ведомости» на фоне Печатного двора на Никольской улице в Москве. На полях — журналистские принадлежности.