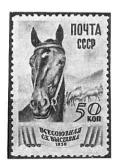

В серии 1939 года, посвященной открытию *BCXB в Москве*, на марке № 682 изображена голова лошади. Но это не просто лошадь, *это экспонат BCXB — гнедой жеребец «Заморское чудо»* русско-английской породы. Об этом сообщал проспект BCXB 1939 года.