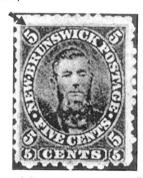

(Продолжение следует)

♦
Роберт
Скотт
на марке
Англии
1997 года.

Роберт Скотт. Его называют «английским исследователем Антарктиды». Военный моряк, прекрасно знающий свое дело. По отзывам современников, он несколько бесцветен, возможно, от внутренней сдержанности, от хорошего воспитания. Скотт очень доброжелателен и внимателен к людям, а заботы и думы о семье были с ним до последнего вздоха: в предсмертном письме он, прежде всего, просит позаботиться о жене и сыне. Скотт — джентльмен и в поступках, и во внешности. Но, в то же время, это рыцарь и труженик полярных широт.

В 1901 году на судне «Дискавери» он впервые в Антарктике. Открыт полуостров Эдуарда VII, обследована Земля Виктории. Но подводят... собаки, взятые в экспедицию. Вернее, рыба, что купили для них еще в Норвегии: оказалось, плохо ее хранили — совсем испортилась. И собаки хиреют, болеют. В результате сами люди впряглись в сани и тащат на них собак. Интереснейший факт, еще раз характеризующий Скотта и его людей! Так дошли до 82 градусов 17 минут южной широты, двигаясь вдоль горной гряды за западном ледника Росс. Это было рекордное по тому времени продвижение к полюсу. Но пришлось возвращаться: совсем сдал Шеклтон — участ-

# Мруженик ожных широй

Знаменитые исследователи ледяных просторов Севера и Юга планеты — герои филателистических очерков нашего автора В. Мухамедбекова. Одна из его публикаций была посвящена  $\Gamma$ . Седову («Филателия», № 7 и 8 за 2002 г.), другая Ф. Нансену (№ 6 за 2003 г.). Теперь настала очередь южных первопроходцев. В этом номере журнала — о  $\Gamma$ . Скотте, «великом неудачнике». Но так ли это?

ник экспедиции. Его довезли на санях и отправили в Англию на вспомогательном судне «Морнинг Стар». А «Дискавери» пока так и стоял, затертый льдами

Пребывание дома оказалось для Скотта совсем недолгим, хотя женился, обзавелся семейным очагом, родился сын. И в 1911 году он снова уходит — теперь на «Терра Нова» в свою вторую экспедицию в Антарктиде.

И здесь его вновь преследуют неудачи. Теперь проблема с... лошадьми, что взяли с собой в качестве основной тягловой силы. Но это ошибка – лошади на снегу не годятся. А собак мало, кинолог Мирз не хочет кормить их мясом, которое вполне можно заготовить, а кормит какими-то специальными галетами. Скотт не вмешивается, уважая мнение специалиста. Но они уже на старте выглядят хилыми. Была надежда на технику — привезли трое мотосаней. Все тут же поломались. И люди тянут сани вруч-

Под новый — 1912-й год уходит обратно вспомогательная партия. Со Скоттом остаются четверо. До полюса еще 300 километров. Все имущество на одних санях. Сильный мороз, недоедание.

18 января, наконец, на южном полюсе. Но... через 33 дня после Амундсена. Но... там уже

водружен норвежский флаг. Империя ждала победы, но... она ускользнула!

Даже зная, что Амундсен вступил с ним в гонку, Скотт не изменил научному характеру экспедиции, постоянно проводя полярные исследования.

Но норвежский флаг, палатка, нарты. В палатке нашли два письма. Одно — лично Скотту и его команде, другое — королю Норвегии, что должен передать тому Скотт. Для чего, зачем? Превосходство победителя?

Это добивает смертельно усталых и голодных людей. Погибает Эванс, кто самоотверженно спасал «Терра Нову», ныряя в холодную воду и продувая фильтры двигателя, засоренные угольной пылью, смытой в шторм с палубы. Затем с обмороженными ногами уходит в буран Оутс, понимая, что он не дойдет, а измотанные люди не смогут дотащить его на санях. На команду капитана «Оутс, вернись!», он только виновато улыбнулся и задернул за собой полог палатки.

А неудачи продолжаются: группа с базового лагеря, выйдя навстречу в пургу, не находит Скотта. Встреча должна была состояться у промежуточной базы «Одна тонна». На всех предыдущих базах совсем не оказалось керосина: тот испарился, не на чем готовить пищу. А она не только сырая, еще и смерзшаяся. Они не дошет

💠 Одна из последних серий Ross Dependency, посвященная столетию первой экспедиции Скотта.

ROSS DEPENDENCY

❖ Скотт и Эрнест Шеклтон, участник первой экспедиции в Антарктиду, впоследствии известный ее исследователь. На другой марке детальное изображение судна Скотта «Терра Нова», рядом — спецштемпель «столетия».

❖ Новая серия почтовых марок Англии «Человек в экстремальных условиях», выпущенная 29 апреля 2003 года. На одной из марок — ужасный для команды Р. Скота момент, когда на Южном полюсе они увидели палатку Амундсена с флагом Норвегии. Рядом с маркой — спецгашения.

На марке Британских Атлантических территорий от 19 марта 1987 г. «Капитан Роберт Скотт» изображены люди в Антарктиде, впряженные в грузовые сани. На другой марке серии команда Скотта на Южном полюсе, но рядом с ними — тот же норвежский флаг.

ли до последней базы всего 2 мили!

Скот, замерзая, заполняет дневник, пишет письма, благодарит семьи своих спутников за мужество их родных. В письме «К моей жене», слово «жене» зачеркивает и пишет «вдове». Кладет руку на плечо Уилсона, как бы успокаивая его. На лице капитана так и осталось подобие слабой улыбки.

30 октября 1912 г. с базы в проливе Мак-Мердо вышла спасательная экспедиция. 11 ноября они дошли до «Одной тонны» и чуть дальше обнаружи-

→ Почтовые открытки. Лошади в снегах Антарктиды. Опоздали. Открытки из серии «Географические открытия». П. Павлинов. Изд. «Изобр. искусство». М. 1979 г.

ли палатку, тела погибших, письма, дневники, научные материалы: геологические образцы, метеонаблюдения, астрономические заметки. 18 января 1913 года в пролив пришла «Терра Нова», и на суровой антарктической земле встал крест с именами героев и фразой из поэмы Теннисона «Улисс»: «Бороться и искать. Найти и не сдаваться!»...

Герой Южного полюса Роальд Амундсен был по своему характеру весьма противоположен Роберту Скотту...

В. МАХМУДБЕКОВ

Полная маркография GB. 16.02.1972 г., № 667, 29.04.2003 г.

British Antarctic Territory. 19.03.1987 r., № 137-140. 5.12.2001, № 302.