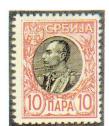

#### КАТАЛОГ РОССИИ

9 сентября 2003 года. Серия «Сохраним природу Каспийского моря». Совместный российско-иранский выпуск. Худ. П. Жиличкин, А. Сарафзадеган. Офсет. Бум. мелованная. Греб. 12 1/2: 12. Размер 42х30 мм. Тираж 0,25 млн. экз. каждой марки. На листе 36 (6х6), 18 сцепок, 6 (2х3), 3 сцепки. № 886 — 2.50 р. Каспийская нер-

па;

№ 887 — 2.50 р. Белуга.

12 сентября 2003 года. Блок «300 лет российской журналистике». Худ. Ю. Арцименев. Офсет. Бум. мелованная. Рам. 12:12 1/2. Размер блока 90х65 мм, марки в блоке — 40х28 мм. Тираж 0,1 млн. экз. № 888 — 10.00 р. На марке блока — страница газеты «Ведомости» на фоне Печатного двора на Никольской улице в Москве. На полях — журналистские принадлежности.