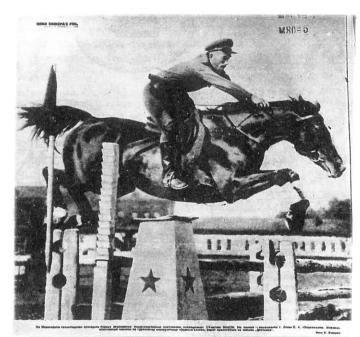

В феврале 1941 года поступила в обращение серия марок, посвященная 23-й годовщине Красной Армии и Военно-Морского Флота

СССР. На марке № 792 художник Ф. Козлов изобразил «Кавалериста на скачках». В ноябрьском номере журнала «Физкультура и спорт» за 1939 год опубликована фотография Е. Невзорова очень похожая на эту марку. Снимок чемпиона СССР по групповому конкур-иппику трудного класса представителя московского Осоавиахима комсомольца Егиазара Левина на лоша*ди «Диктовка»* сделан на Московском ипподроме во время первых Всесоюзных конноспортивных состязаний, посвященных двадцатилетию ВЛКСМ. Да, между маркой и фотографией есть кое-какие отличия, но они малосущественны.

Вероятно, их внес автор ми-

ниатюры для лучшего восприятия марки: круп лошади изображен в чуть другом положении относительно горизонта, на переднем плане убрана тумба — деталь, перегружающая рисунок. Сам Е.Л. Левин в 1970-х тренировал команду ДСО «Урожай».