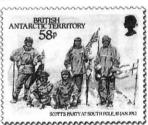

Под новый — 1912-й год уходит обратно вспомогательная партия. Со Скоттом остаются четверо. До полюса еще 300 километров. Все имущество на одних санях. Сильный мороз, недоедание.

18 января, наконец, на южном полюсе. Но... через 33 дня после Амундсена. Но... там уже

водружен норвежский флаг. Империя ждала победы, но... она ускользнула!

Даже зная, что Амундсен вступил с ним в гонку, Скотт не изменил научному характеру экспедиции, постоянно проводя полярные исследования.

Но норвежский флаг, палатка, нарты. В палатке нашли два письма. Одно — лично Скотту и его команде, другое — королю Норвегии, что должен передать тому Скотт. Для чего, зачем? Превосходство победителя?

Это добивает смертельно усталых и голодных людей. Погибает Эванс, кто самоотверженно спасал «Терра Нову», ныряя в холодную воду и продувая фильтры двигателя, засоренные угольной пылью, смытой в шторм с палубы. Затем с обмороженными ногами уходит в буран Оутс, понимая, что он не дойдет, а измотанные люди не смогут дотащить его на санях. На команду капитана «Оутс, вернись!», он только виновато улыбнулся и задернул за собой полог палатки.