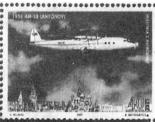

География каждого из этих пунктов примечательна: достаточно сказать, что Верхоянск, самый старый в мире город за Полярным кругом, известен как классический полюс холода в Северном полушарии, а четыре пункта – Диксон, Нагурская, Темп, Средний – это аэропорты при полярных станциях. Станция в бухте Темп на острове Котельный, что на стыке моря Лаптевых и Восточно-Сибирского моря, работала с 1949 г. Местный аэропорт приобрел вскоре большое значение в качестве промежуточной базы высокоширотных воздушных экспедиций «Север». Корреспонденция с Темпа – это исключительно письма летчиков, обслуживающего персонала аэродрома и полярников. Полярная станция Нагурская открыта на острове Александры в архипелаге Земли Франца-Йосифа в 1952 г. При ней находился и аэропорт того же имени, кстати, самый северный в нашей стране. Оттиски календарного штемпеля Нагурской (группы «Б») встречаются, например, с датой «11.10.69».

Крупнейший полярный аэропорт на Европейском Севере страны – «Мурманск». Он функционирует в поселке Мурмаши Кольского района невдалеке от административного центра области. Наименование аэропорта указано и на штемпеле аэродромной почты — «Мурмаши». Когда-то здесь было два отделения связи — в поселке и в аэропорту, — и они именовались, соответственно, «Мурмаши» и «Мурмаши-1».

Аэропортовское отделение связи применяло два разных календарных штемпеля: обычный («Мурмаши-1» Мурм. обл.») и крупноформатный с контуром самолета («Мурмаши-1 Мурм. обл. Аэропорт»). Последний имелся здесь в двух экземплярах: с литерами «а» и «б». В 1975 г. экземпляр «б» пришел в негодность, и с тех пор в этом почтовом отделении использовался только экземпляр с литерой «а».

21 июля 1976 г. состоялось открытие первой очереди аэропорта «Мурманск», который теперь принимает современные воздушные корабли. Ко дню открытия изготовлены два сопроводительных штампика с надписью: «Открытие аэропор-

та «Мурманск» 21 июля 1976 г.»

Все возраставший в 60-70-е годы объем авиакорреспонденции, поступавшей на северо-восток Якутии через Батагай, оказал определяющее влияние на формирование аэродромной почты. Едва на смену аэродромного почтового штемпеля 50-х годов (первого типа) пришел штемпель с изображением самолета (второго типа), как началась эволюция этого нового штемпеля. Беспрецедентное обилие вариаций дает основание говорить о «батагайском феномене». Ни в одном другом заполярном приаэродромном отделении связи не применялось столько крупноформатных штемпелей, отличающихся надписями, сколько использовалось в Батагае на протяжении всего лишь каких-то восьми лет.