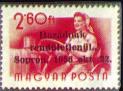

#### КАТАЛОГ РОССИИ

9 сентября 2003 года. Серия «Сохраним природу Каспийского моря». Совместный российско-иранский выпуск. Худ. П. Жиличкин, А. Сарафзадеган. Офсет. Бум. мелованная. Греб. 12 1/2: 12. Размер 42х30 мм. Тираж 0,25 млн. экз. каждой марки. На листе 36 (6х6), 18 сцепок, 6 (2х3), 3 сцепки. № 886 — 2.50 р. Каспийская нер-

па;

№ 887 — 2.50 р. Белуга.

12 сентября 2003 года. Блок «300 лет российской журналистике». Худ. Ю. Арцименев. Офсет. Бум. мелованная. Рам. 12:12 1/2. Размер блока 90х65 мм, марки в блоке — 40х28 мм. Тираж 0,1 млн. экз. № 888 — 10.00 р. На марке блока — страница газеты «Ведомости» на фоне Печатного двора на Никольской улице в Москве. На полях — журналистские принадлежности.