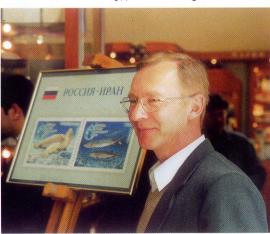

Художник Петр Жиличкин.

9 сентября 2003 года в почтовое обращение вышли две почтовые марки совместного российско-иранского выпуска, посвященные одной из наиболее актуальных экологических проблем современности - проблеме сохранения природы Каспия. На марках изображены представители уникальной фауны моря: нерпа с детенышем и белуга - рыба семейства осетровых. Удачно дополняет композицию символическое изображение прозрачной капли с контурами Каспийского моря. Исполнили миниатюры Петр Жиличкин (Россия) и Абдуламир Сарафзадеган (Иран). Марки гасились специальным штемпелем, изготовленным Антоном Батовым.

#### КАТАЛОГ РОССИИ

9 сентября 2003 года. Серия «Сохраним природу Каспийского моря». Совместный российско-иранский выпуск. Худ. П. Жиличкин, А. Сарафзадеган. Офсет. Бум. мелованная. Греб. 12 1/2: 12. Размер 42х30 мм. Тираж 0,25 млн. экз. каждой марки. На листе 36 (6х6), 18 сцепок, 6 (2х3), 3 сцепки. № 886 — 2.50 р. Каспийская нер-