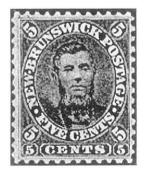

(Продолжение следует)

♦
Роберт
Скотт
на марке
Англии
1997 года.

Роберт Скотт. Его называют «английским исследователем Антарктиды». Военный моряк, прекрасно знающий свое дело. По отзывам современников, он несколько бесцветен, возможно, от внутренней сдержанности, от хорошего воспитания. Скотт очень доброжелателен и внимателен к людям, а заботы и думы о семье были с ним до последнего вздоха: в предсмертном письме он, прежде всего, просит позаботиться о жене и сыне. Скотт — джентльмен и в поступках, и во внешности. Но, в то же время, это рыцарь и труженик полярных широт.

В 1901 году на судне «Дискавери» он впервые в Антарктике. Открыт полуостров Эдуарда VII, обследована Земля Виктории. Но подводят... собаки, взятые в экспедицию. Вернее, рыба, что купили для них еще в Норвегии: оказалось, плохо ее хранили — совсем испортилась. И собаки хиреют, болеют. В результате сами люди впряглись в сани и тащат на них собак. Интереснейший факт, еще раз характеризующий Скотта и его людей! Так дошли до 82 градусов 17 минут южной широты, двигаясь вдоль горной гряды за западном ледника Росс. Это было рекордное по тому времени продвижение к полюсу. Но пришлось возвращаться: совсем сдал Шеклтон — участ-

# Мруженик ожных широй

Знаменитые исследователи ледяных просторов Севера и Юга планеты — герои филателистических очерков нашего автора В. Мухамедбекова. Одна из его публикаций была посвящена  $\Gamma$ . Седову («Филателия», № 7 и 8 за 2002 г.), другая Ф. Нансену (№ 6 за 2003 г.). Теперь настала очередь южных первопроходцев. В этом номере журнала — о  $\Gamma$ . Скотте, «великом неудачнике». Но так ли это?

ник экспедиции. Его довезли на санях и отправили в Англию на вспомогательном судне «Морнинг Стар». А «Дискавери» пока так и стоял, затертый льдами

Пребывание дома оказалось для Скотта совсем недолгим, хотя женился, обзавелся семейным очагом, родился сын. И в 1911 году он снова уходит — теперь на «Терра Нова» в свою вторую экспедицию в Антарктиде.

И здесь его вновь преследуют неудачи. Теперь проблема с... лошадьми, что взяли с собой в качестве основной тягловой силы. Но это ошибка – лошади на снегу не годятся. А собак мало, кинолог Мирз не хочет кормить их мясом, которое вполне можно заготовить, а кормит какими-то специальными галетами. Скотт не вмешивается, уважая мнение специалиста. Но они уже на старте выглядят хилыми. Была надежда на технику — привезли трое мотосаней. Все тут же поломались. И люди тянут сани вруч-

Под новый — 1912-й год уходит обратно вспомогательная партия. Со Скоттом остаются четверо. До полюса еще 300 километров. Все имущество на одних санях. Сильный мороз, недоедание.

18 января, наконец, на южном полюсе. Но... через 33 дня после Амундсена. Но... там уже

водружен норвежский флаг. Империя ждала победы, но... она ускользнула!

Даже зная, что Амундсен вступил с ним в гонку, Скотт не изменил научному характеру экспедиции, постоянно проводя полярные исследования.

Но норвежский флаг, палатка, нарты. В палатке нашли два письма. Одно — лично Скотту и его команде, другое — королю Норвегии, что должен передать тому Скотт. Для чего, зачем? Превосходство победителя?

Это добивает смертельно усталых и голодных людей. Погибает Эванс, кто самоотверженно спасал «Терра Нову», ныряя в холодную воду и продувая фильтры двигателя, засоренные угольной пылью, смытой в шторм с палубы. Затем с обмороженными ногами уходит в буран Оутс, понимая, что он не дойдет, а измотанные люди не смогут дотащить его на санях. На команду капитана «Оутс, вернись!», он только виновато улыбнулся и задернул за собой полог палатки.

А неудачи продолжаются: группа с базового лагеря, выйдя навстречу в пургу, не находит Скотта. Встреча должна была состояться у промежуточной базы «Одна тонна». На всех предыдущих базах совсем не оказалось керосина: тот испарился, не на чем готовить пищу. А она не только сырая, еще и смерзшаяся. Они не дошет

💠 Одна из последних серий Ross Dependency, посвященная столетию первой экспедиции Скотта.

ROSS DEPENDENCY

❖ Скотт и Эрнест Шеклтон, участник первой экспедиции в Антарктиду, впоследствии известный ее исследователь. На другой марке детальное изображение судна Скотта «Терра Нова», рядом — спецштемпель «столетия».

❖ Новая серия почтовых марок Англии «Человек в экстремальных условиях», выпущенная 29 апреля 2003 года. На одной из марок — ужасный для команды Р. Скота момент, когда на Южном полюсе они увидели палатку Амундсена с флагом Норвегии. Рядом с маркой — спецгашения.

На марке Британских Атлантических территорий от 19 марта 1987 г. «Капитан Роберт Скотт» изображены люди в Антарктиде, впряженные в грузовые сани. На другой марке серии команда Скотта на Южном полюсе, но рядом с ними — тот же норвежский флаг.

ли до последней базы всего 2 мили!

Скот, замерзая, заполняет дневник, пишет письма, благодарит семьи своих спутников за мужество их родных. В письме «К моей жене», слово «жене» зачеркивает и пишет «вдове». Кладет руку на плечо Уилсона, как бы успокаивая его. На лице капитана так и осталось подобие слабой улыбки.

30 октября 1912 г. с базы в проливе Мак-Мердо вышла спасательная экспедиция. 11 ноября они дошли до «Одной тонны» и чуть дальше обнаружи-

→ Почтовые открытки. Лошади в снегах Антарктиды. Опоздали. Открытки из серии «Географические открытия». П. Павлинов. Изд. «Изобр. искусство». М. 1979 г.

ли палатку, тела погибших, письма, дневники, научные материалы: геологические образцы, метеонаблюдения, астрономические заметки. 18 января 1913 года в пролив пришла «Терра Нова», и на суровой антарктической земле встал крест с именами героев и фразой из поэмы Теннисона «Улисс»: «Бороться и искать. Найти и не сдаваться!»...

Герой Южного полюса Роальд Амундсен был по своему характеру весьма противоположен Роберту Скотту...

В. МАХМУДБЕКОВ

Полная маркография GB. 16.02.1972 г., № 667, 29.04.2003 г.

British Antarctic Territory. 19.03.1987 r., № 137-140. 5.12.2001, № 302.