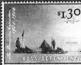

На марке Британских Атлантических территорий от 19 марта 1987 г. «Капитан Роберт Скотт» изображены люди в Антарктиде, впряженные в грузовые сани. На другой марке серии команда Скотта на Южном полюсе, но рядом с ними — тот же норвежский флаг.