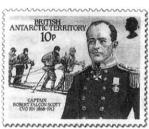

(Продолжение следует)

♦
Роберт
Скотт
на марке
Англии
1997 года.

Роберт Скотт. Его называют «английским исследователем Антарктиды». Военный моряк, прекрасно знающий свое дело. По отзывам современников, он несколько бесцветен, возможно, от внутренней сдержанности, от хорошего воспитания. Скотт очень доброжелателен и внимателен к людям, а заботы и думы о семье были с ним до последнего вздоха: в предсмертном письме он, прежде всего, просит позаботиться о жене и сыне. Скотт — джентльмен и в поступках, и во внешности. Но, в то же время, это рыцарь и труженик полярных широт.

На марке Британских Атлантических территорий от 19 марта 1987 г. «Капитан Роберт Скотт» изображены люди в Антарктиде, впряженные в грузовые сани. На другой марке серии команда Скотта на Южном полюсе, но рядом с ними — тот же норвежский флаг.