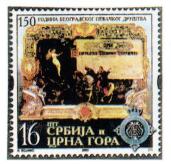

#### КАТАЛОГ РОССИИ

9 сентября 2003 года. Серия «Сохраним природу Каспийского моря». Совместный российско-иранский выпуск. Худ. П. Жиличкин, А. Сарафзадеган. Офсет. Бум. мелованная. Греб. 12 1/2: 12. Размер 42х30 мм. Тираж 0,25 млн. экз. каждой марки. На листе 36 (6х6), 18 сцепок, 6 (2х3), 3 сцепки. № 886 — 2.50 р. Каспийская нер-

па;

№ 887 — 2.50 р. Белуга.

12 сентября 2003 года. Блок «300 лет российской журналистике». Худ. Ю. Арцименев. Офсет. Бум. мелованная. Рам. 12:12 1/2. Размер блока 90х65 мм, марки в блоке — 40х28 мм. Тираж 0,1 млн. экз. № 888 — 10.00 р. На марке блока — страница газеты «Ведомости» на фоне Печатного двора на Никольской улице в Москве. На полях — журналистские принадлежности.