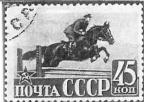

В феврале 1941 года поступила в обращение серия марок, посвященная 23-й годовщине Красной Армии и Военно-Морского Флота

СССР. На марке № 792 художник Ф. Козлов изобразил «Кавалериста на скачках». В ноябрьском номере журнала «Физкультура и спорт» за 1939 год опубликована фотография Е. Невзорова очень похожая на эту марку. Снимок чемпиона СССР по групповому конкур-иппику трудного класса представителя московского Осоавиахима комсомольца Егиазара Левина на лоша*ди «Диктовка»* сделан на Московском ипподроме во время первых Всесоюзных конноспортивных состязаний, посвященных двадцатилетию ВЛКСМ. Да, между маркой и фотографией есть кое-какие отличия, но они малосущественны.