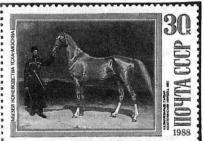

Остановимся далее на серии 1988 года *«Отечественное коневодство».* На марках № 5972-5976 — лошади с картин Музея коневодства Тимирязевской сельскохозяйственной академии.

На первой марке на картине Н.Е. Сверчкова изображен светло-серый *арабский же*ребец «Обеян-серебря-

ный». На маркеноминалом 20 коп. на картине В.А. Серова — орловский рысак «Летучий». На последней марке серии, выполненной по картине А.В. Виллевальде ахалтекинский жеребец «Сардар».

На блоке в серии марок, посвященных 45-летию Победы в Великой Отечественной войне Маршал Советского Союза Г.К. Жуков принимает Парад Победы на Красной площади в Москве 24 июня 1945 г. Подним Кумир — жеребец терской породы.