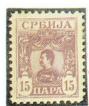

ры Сен-Жана. 7.7. Столетие велогонки Тур-де-

Франс. 50 е. — велосипедист, маршрут гонок.

БОСНИЯ И ГЕРЦЕГОВИНА. ХЕР-ЦЕГ-БОСНА. 3.4.2003. «Европа». 1.80 марки. Марка выпущена в блоке из 4 экз. и малом листе из 8 марок и купона.

БОСНИЯ И ГЕРЦЕГОВИНА. СЕР-БСКАЯ РЕСПУБЛИКА. 9.6.2003. Лошади 2х0.50, 2х1 марка — лошади арабской, боснийской горной и др. пород. Листы из 8 марок и купона (15 тыс.).

22.6. Второй визит папы Иоанна Павла II. 1.50 м. — портрет. Лист из 8 марок и купона (20 тыс.).