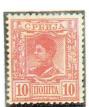

ры Сен-Жана. 7.7. Столетие велогонки Тур-де-

Франс. 50 е. — велосипедист, маршрут гонок.

БОСНИЯ И ГЕРЦЕГОВИНА. ХЕР-ЦЕГ-БОСНА. 3.4.2003. «Европа». 1.80 марки. Марка выпущена в блоке из 4 экз. и малом листе из 8 марок и купона.

БОСНИЯ И ГЕРЦЕГОВИНА. СЕР-БСКАЯ РЕСПУБЛИКА. 9.6.2003. Лошади 2х0.50, 2х1 марка — лошади арабской, боснийской горной и др. пород. Листы из 8 марок и купона (15 тыс.).

22.6. Второй визит папы Иоанна Павла II. 1.50 м. — портрет. Лист из 8 марок и купона (20 тыс.).