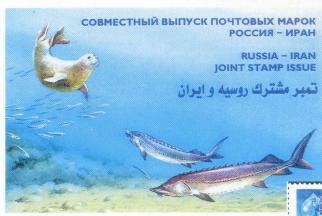

Сохраним природу Каспийского моря

Чрезвычайный и Полномочный Посол Исламской Республики Иран господин Голамреза Шафеи, летчик-космонавт дважды Герой Советского Союза В.В. Горбатко, Первый заместитель Генерального директора ИТЦ «Марка» Б.В. Мусихин.

Художник Петр Жиличкин.

9 сентября 2003 года в почтовое обращение вышли две почтовые марки совместного российско-иранского выпуска, посвященные одной из наиболее актуальных экологических проблем современности - проблеме сохранения природы Каспия. На марках изображены представители уникальной фауны моря: нерпа с детенышем и белуга - рыба семейства осетровых. Удачно дополняет композицию символическое изображение прозрачной капли с контурами Каспийского моря. Исполнили миниатюры Петр Жиличкин (Россия) и Абдуламир Сарафзадеган (Иран). Марки гасились специальным штемпелем, изготовленным Антоном Батовым.

В день выхода марок в свет прошла презентация этого выпуска в Почтовом салоне ИТЦ «Марка» на Алексеевской, на которой присутствовали Чрезвычайный и Полномочный Посол Исламской Республики Ирана Голамреза Шафеи, представители иранской почтовой администрации, сотрудники Министерства РФ по связи и информатизации, работники МИДа России, Союза филателистов России и Издательскоторгового Центра «Марка».