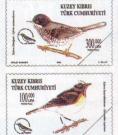

БОСНИЯ И ГЕРЦЕГОВИНА. СЕР-БСКАЯ РЕСПУБЛИКА. 9.6.2003. Лошади 2х0.50, 2х1 марка — лошади арабской, боснийской горной и др. пород. Листы из 8 марок и купона (15 тыс.).

22.6. Второй визит папы Иоанна Павла II. 1.50 м. — портрет. Лист из 8 марок и купона (20 тыс.).