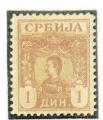

ры Сен-Жана. 7.7. Столетие велогонки Тур-де-

Франс. 50 е. — велосипедист, маршрут гонок.

БОСНИЯ И ГЕРЦЕГОВИНА. ХЕР-ЦЕГ-БОСНА. 3.4.2003. «Европа». 1.80 марки. Марка выпущена в блоке из 4 экз. и малом листе из 8 марок и купона.

БОСНИЯ И ГЕРЦЕГОВИНА. СЕР-БСКАЯ РЕСПУБЛИКА. 9.6.2003. Лошади 2х0.50, 2х1 марка — лошади арабской, боснийской горной и др. пород. Листы из 8 марок и купона (15 тыс.).

22.6. Второй визит папы Иоанна Павла II. 1.50 м. — портрет. Лист из 8 марок и купона (20 тыс.).