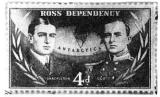

На марке Британских Атлантических территорий от 19 марта 1987 г. «Капитан Роберт Скотт» изображены люди в Антарктиде, впряженные в грузовые сани. На другой марке серии команда Скотта на Южном полюсе, но рядом с ними — тот же норвежский флаг.