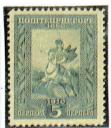

#### КАТАЛОГ РОССИИ

9 сентября 2003 года. Серия «Сохраним природу Каспийского моря». Совместный российско-иранский выпуск. Худ. П. Жиличкин, А. Сарафзадеган. Офсет. Бум. мелованная. Греб. 12 1/2: 12. Размер 42х30 мм. Тираж 0,25 млн. экз. каждой марки. На листе 36 (6х6), 18 сцепок, 6 (2х3), 3 сцепки. № 886 — 2.50 р. Каспийская нер-

па;

№ 887 — 2.50 р. Белуга.

12 сентября 2003 года. Блок «300 лет российской журналистике». Худ. Ю. Арцименев. Офсет. Бум. мелованная. Рам. 12:12 1/2. Размер блока 90х65 мм, марки в блоке — 40х28 мм. Тираж 0,1 млн. экз. № 888 — 10.00 р. На марке блока — страница газеты «Ведомости» на фоне Печатного двора на Никольской улице в Москве. На полях — журналистские принадлежности.