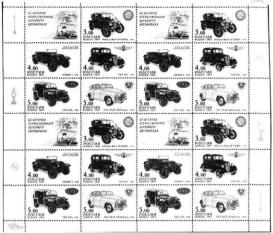

# Это обожаемое чудовище

Впервые за годы своего существования российская почта выпустила серию, посвященную истории отечественного автомобиля. Это соединенные вместе пять марок с купоном. сюжеты которых отражают первые десятилетия развития российского автопрома. Если учесть, что они выходят в период повального увлечения зарубежным четырехколесным «секонд-хендом» и массированного давления на наши автозаводы иностранных фирм, то этот выпуск можно считать смелым шагом, направленным на поддержку автостроителей России.

На красочных марках, исполненных художником Сергеем Сухаревым, представлены первенец автостроения в нашей стране «Руссо-Балт», первая советская легковушка НАМИ-1, знаменитая «эмочка» — ГАЗ-М1. а также послевоенные: русский «виллис» — ГАЗ-676 и «Победа». Эти машины по праву считаются этапными в развитии отечественного автомобилестроения. Так, «Руссо-Балт» начали призводить в Риге еще в 1908 году (на марке показана модель 1911 года) 1916 года успели выпустить 450 машин. Тут вполне уместна цитата из Большой Советской энциклопедии о том времени: «Иностранные монополии, оказывавшие большое влияние на правительство и на

Новая серия издана тиражом 220 тыс. экз. каждой марки. На купоне, примыкающем к сцепке из пяти сюжетов, — фрагмент известного полотна Ю.И. Пименова «Новая Москва».

И. БАЛАКИРЕВА

17 сентября 2003 года. Серия

«Из истории отечественного легкового автомобиля». Худ. С. Сухарев. Офсет. Бум. мелованная. Греб. 12: 11 1/2. Размер 49,4х31,3 мм. Тираж 0,22 млн. экз. каждой марки. На листе 20 марок + 4 купона (4 сцепки).

**№ 889** — 3.00 р. «Руссо-Балт К12/20»;

**№ 890** — 4.00 p. HAMИ-1; **№ 891** — 4.00 p. ГАЗ-М1;

№ **892** — 5.00 р. ГАЗ-67 б; № **893** — 5.00 р. ГАЗ-М 20 «Победа».