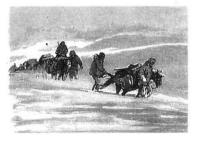

30 октября 1912 г. с базы в проливе Мак-Мердо вышла спасательная экспедиция. 11 ноября они дошли до «Одной тонны» и чуть дальше обнаружи-

→ Почтовые открытки. Лошади в снегах Антарктиды. Опоздали. Открытки из серии «Географические открытия». П. Павлинов. Изд. «Изобр. искусство». М. 1979 г.