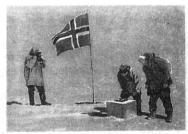

Под новый — 1912-й год уходит обратно вспомогательная партия. Со Скоттом остаются четверо. До полюса еще 300 километров. Все имущество на одних санях. Сильный мороз, недоедание.

18 января, наконец, на южном полюсе. Но... через 33 дня после Амундсена. Но... там уже

водружен норвежский флаг. Империя ждала победы, но... она ускользнула!

Даже зная, что Амундсен вступил с ним в гонку, Скотт не изменил научному характеру экспедиции, постоянно проводя полярные исследования.

Но норвежский флаг, палатка, нарты. В палатке нашли два письма. Одно — лично Скотту и его команде, другое — королю Норвегии, что должен передать тому Скотт. Для чего, зачем? Превосходство победителя?

Это добивает смертельно усталых и голодных людей. Погибает Эванс, кто самоотверженно спасал «Терра Нову», ныряя в холодную воду и продувая фильтры двигателя, засоренные угольной пылью, смытой в шторм с палубы. Затем с обмороженными ногами уходит в буран Оутс, понимая, что он не дойдет, а измотанные люди не смогут дотащить его на санях. На команду капитана «Оутс, вернись!», он только виновато улыбнулся и задернул за собой полог палатки.