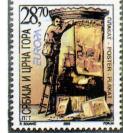

#### 400 лет Е.П. Хабарову

ХМК с ОМ. Художник Б. Илюхин. Номинал марки на конверте: 4.25 руб. Печать: офсет. Тираж 250 тыс. экз. Дата выпуска 27 августа 2003 года.

Художественный конверт с оригинальной маркой посвящен 400-летию со дня рождения Ерофея Павловича Хабарова (1603-1671), землепроходца, открывшего соляные источники и пахот-

ные земли в бассейне реки Лены.

На рисунке конверта — дружина во главе с Е.П. Хабаровым выходит из города в поход.

На марке — портрет Е.П. Хабарова на фоне карты с проложенным маршрутом его экспедиции.