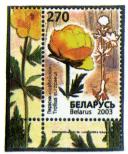

#### КАТАЛОГ РОССИИ

9 сентября 2003 года. Серия «Сохраним природу Каспийского моря». Совместный российско-иранский выпуск. Худ. П. Жиличкин, А. Сарафзадеган. Офсет. Бум. мелованная. Греб. 12 1/2: 12. Размер 42х30 мм. Тираж 0,25 млн. экз. каждой марки. На листе 36 (6х6), 18 сцепок, 6 (2х3), 3 сцепки. № 886 — 2.50 р. Каспийская нер-

па;

№ 887 — 2.50 р. Белуга.

12 сентября 2003 года. Блок «300 лет российской журналистике». Худ. Ю. Арцименев. Офсет. Бум. мелованная. Рам. 12:12 1/2. Размер блока 90х65 мм, марки в блоке — 40х28 мм. Тираж 0,1 млн. экз. № 888 — 10.00 р. На марке блока — страница газеты «Ведомости» на фоне Печатного двора на Никольской улице в Москве. На полях — журналистские принадлежности.