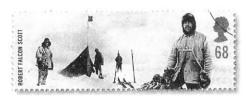

💠 Одна из последних серий Ross Dependency, посвященная столетию первой экспедиции Скотта.

ROSS DEPENDENCY

❖ Скотт и Эрнест Шеклтон, участник первой экспедиции в Антарктиду, впоследствии известный ее исследователь. На другой марке детальное изображение судна Скотта «Терра Нова», рядом — спецштемпель «столетия».

❖ Новая серия почтовых марок Англии «Человек в экстремальных условиях», выпущенная 29 апреля 2003 года. На одной из марок — ужасный для команды Р. Скота момент, когда на Южном полюсе они увидели палатку Амундсена с флагом Норвегии. Рядом с маркой — спецгашения.