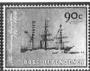

💠 Одна из последних серий Ross Dependency, посвященная столетию первой экспедиции Скотта.

ROSS DEPENDENCY

❖ Скотт и Эрнест Шеклтон, участник первой экспедиции в Антарктиду, впоследствии известный ее исследователь. На другой марке детальное изображение судна Скотта «Терра Нова», рядом — спецштемпель «столетия».