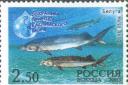

Художник Петр Жиличкин.

9 сентября 2003 года в почтовое обращение вышли две почтовые марки совместного российско-иранского выпуска, посвященные одной из наиболее актуальных экологических проблем современности - проблеме сохранения природы Каспия. На марках изображены представители уникальной фауны моря: нерпа с детенышем и белуга - рыба семейства осетровых. Удачно дополняет композицию символическое изображение прозрачной капли с контурами Каспийского моря. Исполнили миниатюры Петр Жиличкин (Россия) и Абдуламир Сарафзадеган (Иран). Марки гасились специальным штемпелем, изготовленным Антоном Батовым.

#### КАТАЛОГ РОССИИ

9 сентября 2003 года. Серия «Сохраним природу Каспийского моря». Совместный российско-иранский выпуск. Худ. П. Жиличкин, А. Сарафзадеган. Офсет. Бум. мелованная. Греб. 12 1/2: 12. Размер 42х30 мм. Тираж 0,25 млн. экз. каждой марки. На листе 36 (6х6), 18 сцепок, 6 (2х3), 3 сцепки. № 886 — 2.50 р. Каспийская нер-

па;

№ 887 — 2.50 р. Белуга.

12 сентября 2003 года. Блок «300 лет российской журналистике». Худ. Ю. Арцименев. Офсет. Бум. мелованная. Рам. 12:12 1/2. Размер блока 90х65 мм, марки в блоке — 40х28 мм. Тираж 0,1 млн. экз. № 888 — 10.00 р. На марке блока — страница газеты «Ведомости» на фоне Печатного двора на Никольской улице в Москве. На полях — журналистские принадлежности.