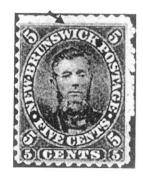

(Продолжение следует)

♦
Роберт
Скотт
на марке
Англии
1997 года.

Роберт Скотт. Его называют «английским исследователем Антарктиды». Военный моряк, прекрасно знающий свое дело. По отзывам современников, он несколько бесцветен, возможно, от внутренней сдержанности, от хорошего воспитания. Скотт очень доброжелателен и внимателен к людям, а заботы и думы о семье были с ним до последнего вздоха: в предсмертном письме он, прежде всего, просит позаботиться о жене и сыне. Скотт — джентльмен и в поступках, и во внешности. Но, в то же время, это рыцарь и труженик полярных широт.

В 1901 году на судне «Дискавери» он впервые в Антарктике. Открыт полуостров Эдуарда VII, обследована Земля Виктории. Но подводят... собаки, взятые в экспедицию. Вернее, рыба, что купили для них еще в Норвегии: оказалось, плохо ее хранили — совсем испортилась. И собаки хиреют, болеют. В результате сами люди впряглись в сани и тащат на них собак. Интереснейший факт, еще раз характеризующий Скотта и его людей! Так дошли до 82 градусов 17 минут южной широты, двигаясь вдоль горной гряды за западном ледника Росс. Это было рекордное по тому времени продвижение к полюсу. Но пришлось возвращаться: совсем сдал Шеклтон — участ-

# Мруженик ожных широй

Знаменитые исследователи ледяных просторов Севера и Юга планеты — герои филателистических очерков нашего автора В. Мухамедбекова. Одна из его публикаций была посвящена  $\Gamma$ . Седову («Филателия», № 7 и 8 за 2002 г.), другая Ф. Нансену (№ 6 за 2003 г.). Теперь настала очередь южных первопроходцев. В этом номере журнала — о  $\Gamma$ . Скотте, «великом неудачнике». Но так ли это?

ник экспедиции. Его довезли на санях и отправили в Англию на вспомогательном судне «Морнинг Стар». А «Дискавери» пока так и стоял, затертый льдами

Пребывание дома оказалось для Скотта совсем недолгим, хотя женился, обзавелся семейным очагом, родился сын. И в 1911 году он снова уходит — теперь на «Терра Нова» в свою вторую экспедицию в Антарктиде.

И здесь его вновь преследуют неудачи. Теперь проблема с... лошадьми, что взяли с собой в качестве основной тягловой силы. Но это ошибка – лошади на снегу не годятся. А собак мало, кинолог Мирз не хочет кормить их мясом, которое вполне можно заготовить, а кормит какими-то специальными галетами. Скотт не вмешивается, уважая мнение специалиста. Но они уже на старте выглядят хилыми. Была надежда на технику — привезли трое мотосаней. Все тут же поломались. И люди тянут сани вруч-

Под новый — 1912-й год уходит обратно вспомогательная партия. Со Скоттом остаются четверо. До полюса еще 300 километров. Все имущество на одних санях. Сильный мороз, недоедание.

18 января, наконец, на южном полюсе. Но... через 33 дня после Амундсена. Но... там уже

водружен норвежский флаг. Империя ждала победы, но... она ускользнула!

Даже зная, что Амундсен вступил с ним в гонку, Скотт не изменил научному характеру экспедиции, постоянно проводя полярные исследования.

Но норвежский флаг, палатка, нарты. В палатке нашли два письма. Одно — лично Скотту и его команде, другое — королю Норвегии, что должен передать тому Скотт. Для чего, зачем? Превосходство победителя?

Это добивает смертельно усталых и голодных людей. Погибает Эванс, кто самоотверженно спасал «Терра Нову», ныряя в холодную воду и продувая фильтры двигателя, засоренные угольной пылью, смытой в шторм с палубы. Затем с обмороженными ногами уходит в буран Оутс, понимая, что он не дойдет, а измотанные люди не смогут дотащить его на санях. На команду капитана «Оутс, вернись!», он только виновато улыбнулся и задернул за собой полог палатки.

А неудачи продолжаются: группа с базового лагеря, выйдя навстречу в пургу, не находит Скотта. Встреча должна была состояться у промежуточной базы «Одна тонна». На всех предыдущих базах совсем не оказалось керосина: тот испарился, не на чем готовить пищу. А она не только сырая, еще и смерзшаяся. Они не дошет

💠 Одна из последних серий Ross Dependency, посвященная столетию первой экспедиции Скотта.

ROSS DEPENDENCY

❖ Скотт и Эрнест Шеклтон, участник первой экспедиции в Антарктиду, впоследствии известный ее исследователь. На другой марке детальное изображение судна Скотта «Терра Нова», рядом — спецштемпель «столетия».

❖ Новая серия почтовых марок Англии «Человек в экстремальных условиях», выпущенная 29 апреля 2003 года. На одной из марок — ужасный для команды Р. Скота момент, когда на Южном полюсе они увидели палатку Амундсена с флагом Норвегии. Рядом с маркой — спецгашения.

На марке Британских Атлантических территорий от 19 марта 1987 г. «Капитан Роберт Скотт» изображены люди в Антарктиде, впряженные в грузовые сани. На другой марке серии команда Скотта на Южном полюсе, но рядом с ними — тот же норвежский флаг.

ли до последней базы всего 2 мили!

Скот, замерзая, заполняет дневник, пишет письма, благодарит семьи своих спутников за мужество их родных. В письме «К моей жене», слово «жене» зачеркивает и пишет «вдове». Кладет руку на плечо Уилсона, как бы успокаивая его. На лице капитана так и осталось подобие слабой улыбки.

30 октября 1912 г. с базы в проливе Мак-Мердо вышла спасательная экспедиция. 11 ноября они дошли до «Одной тонны» и чуть дальше обнаружи-

→ Почтовые открытки. Лошади в снегах Антарктиды. Опоздали. Открытки из серии «Географические открытия». П. Павлинов. Изд. «Изобр. искусство». М. 1979 г.

ли палатку, тела погибших, письма, дневники, научные материалы: геологические образцы, метеонаблюдения, астрономические заметки. 18 января 1913 года в пролив пришла «Терра Нова», и на суровой антарктической земле встал крест с именами героев и фразой из поэмы Теннисона «Улисс»: «Бороться и искать. Найти и не сдаваться!»...

Герой Южного полюса Роальд Амундсен был по своему характеру весьма противоположен Роберту Скотту...

В. МАХМУДБЕКОВ

Полная маркография GB. 16.02.1972 г., № 667, 29.04.2003 г.

British Antarctic Territory. 19.03.1987 r., № 137-140. 5.12.2001, № 302.