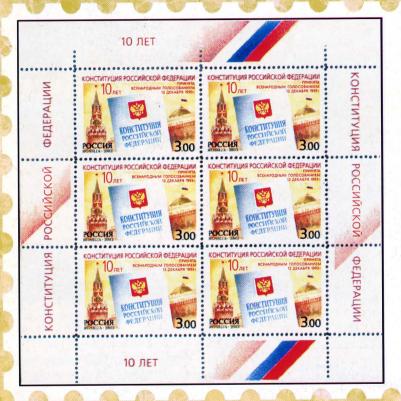

#### КАТАЛОГ РОССИИ

9 сентября 2003 года. Серия «Сохраним природу Каспийского моря». Совместный российско-иранский выпуск. Худ. П. Жиличкин, А. Сарафзадеган. Офсет. Бум. мелованная. Греб. 12 1/2: 12. Размер 42х30 мм. Тираж 0,25 млн. экз. каждой марки. На листе 36 (6х6), 18 сцепок, 6 (2х3), 3 сцепки. № 886 — 2.50 р. Каспийская нер-

па;

№ 887 — 2.50 р. Белуга.

12 сентября 2003 года. Блок «300 лет российской журналистике». Худ. Ю. Арцименев. Офсет. Бум. мелованная. Рам. 12:12 1/2. Размер блока 90х65 мм, марки в блоке — 40х28 мм. Тираж 0,1 млн. экз. № 888 — 10.00 р. На марке блока — страница газеты «Ведомости» на фоне Печатного двора на Никольской улице в Москве. На полях — журналистские принадлежности.