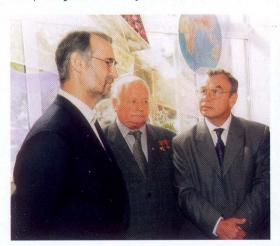

Сохраним природу Каспийского моря

Чрезвычайный и Полномочный Посол Исламской Республики Иран господин Голамреза Шафеи, летчик-космонавт дважды Герой Советского Союза В.В. Горбатко, Первый заместитель Генерального директора ИТЦ «Марка» Б.В. Мусихин.

В день выхода марок в свет прошла презентация этого выпуска в Почтовом салоне ИТЦ «Марка» на Алексеевской, на которой присутствовали Чрезвычайный и Полномочный Посол Исламской Республики Ирана Голамреза Шафеи, представители иранской почтовой администрации, сотрудники Министерства РФ по связи и информатизации, работники МИДа России, Союза филателистов России и Издательскоторгового Центра «Марка».