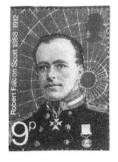

(Продолжение следует)

♦
Роберт
Скотт
на марке
Англии
1997 года.

Роберт Скотт. Его называют «английским исследователем Антарктиды». Военный моряк, прекрасно знающий свое дело. По отзывам современников, он несколько бесцветен, возможно, от внутренней сдержанности, от хорошего воспитания. Скотт очень доброжелателен и внимателен к людям, а заботы и думы о семье были с ним до последнего вздоха: в предсмертном письме он, прежде всего, просит позаботиться о жене и сыне. Скотт — джентльмен и в поступках, и во внешности. Но, в то же время, это рыцарь и труженик полярных широт.

# Мруженик ожных широй

Знаменитые исследователи ледяных просторов Севера и Юга планеты — герои филателистических очерков нашего автора В. Мухамедбекова. Одна из его публикаций была посвящена  $\Gamma$ . Седову («Филателия», № 7 и 8 за 2002 г.), другая Ф. Нансену (№ 6 за 2003 г.). Теперь настала очередь южных первопроходцев. В этом номере журнала — о  $\Gamma$ . Скотте, «великом неудачнике». Но так ли это?