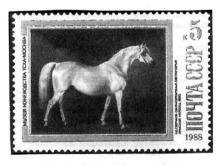

Остановимся далее на серии 1988 года *«Отечественное коневодство».* На марках № 5972-5976 — лошади с картин Музея коневодства Тимирязевской сельскохозяйственной академии.

На первой марке на картине Н.Е. Сверчкова изображен светло-серый *арабский же*ребец «Обеян-серебря-