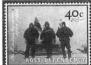

# Мруженик ожных широй

Знаменитые исследователи ледяных просторов Севера и Юга планеты — герои филателистических очерков нашего автора В. Мухамедбекова. Одна из его публикаций была посвящена  $\Gamma$ . Седову («Филателия», № 7 и 8 за 2002 г.), другая Ф. Нансену (№ 6 за 2003 г.). Теперь настала очередь южных первопроходцев. В этом номере журнала — о  $\Gamma$ . Скотте, «великом неудачнике». Но так ли это?

💠 Одна из последних серий Ross Dependency, посвященная столетию первой экспедиции Скотта.

ROSS DEPENDENCY

❖ Скотт и Эрнест Шеклтон, участник первой экспедиции в Антарктиду, впоследствии известный ее исследователь. На другой марке детальное изображение судна Скотта «Терра Нова», рядом — спецштемпель «столетия».