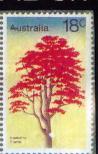

#### КАТАЛОГ РОССИИ

9 сентября 2003 года. Серия «Сохраним природу Каспийского моря». Совместный российско-иранский выпуск. Худ. П. Жиличкин, А. Сарафзадеган. Офсет. Бум. мелованная. Греб. 12 1/2: 12. Размер 42х30 мм. Тираж 0,25 млн. экз. каждой марки. На листе 36 (6х6), 18 сцепок, 6 (2х3), 3 сцепки. № 886 — 2.50 р. Каспийская нер-

па;

№ 887 — 2.50 р. Белуга.

12 сентября 2003 года. Блок «300 лет российской журналистике». Худ. Ю. Арцименев. Офсет. Бум. мелованная. Рам. 12:12 1/2. Размер блока 90х65 мм, марки в блоке — 40х28 мм. Тираж 0,1 млн. экз. № 888 — 10.00 р. На марке блока — страница газеты «Ведомости» на фоне Печатного двора на Никольской улице в Москве. На полях — журналистские принадлежности.

17 сентября 2003 года. Серия

«Из истории отечественного легкового автомобиля». Худ. С. Сухарев. Офсет. Бум. мелованная. Греб. 12: 11 1/2. Размер 49,4х31,3 мм. Тираж 0,22 млн. экз. каждой марки. На листе 20 марок + 4 купона (4 сцепки).

**№ 889** — 3.00 р. «Руссо-Балт К12/20»;

**№ 890** — 4.00 p. HAMИ-1; **№ 891** — 4.00 p. ГАЗ-М1;

№ **892** — 5.00 р. ГАЗ-67 б; № **893** — 5.00 р. ГАЗ-М 20 «Победа».