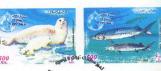

Художник Петр Жиличкин.

9 сентября 2003 года в почтовое обращение вышли две почтовые марки совместного российско-иранского выпуска, посвященные одной из наиболее актуальных экологических проблем современности - проблеме сохранения природы Каспия. На марках изображены представители уникальной фауны моря: нерпа с детенышем и белуга - рыба семейства осетровых. Удачно дополняет композицию символическое изображение прозрачной капли с контурами Каспийского моря. Исполнили миниатюры Петр Жиличкин (Россия) и Абдуламир Сарафзадеган (Иран). Марки гасились специальным штемпелем, изготовленным Антоном Батовым.

#### КАТАЛОГ РОССИИ

9 сентября 2003 года. Серия «Сохраним природу Каспийского моря». Совместный российско-иранский выпуск. Худ. П. Жиличкин, А. Сарафзадеган. Офсет. Бум. мелованная. Греб. 12 1/2: 12. Размер 42х30 мм. Тираж 0,25 млн. экз. каждой марки. На листе 36 (6х6), 18 сцепок, 6 (2х3), 3 сцепки. № 886 — 2.50 р. Каспийская нер-

па;

№ 887 — 2.50 р. Белуга.

12 сентября 2003 года. Блок «300 лет российской журналистике». Худ. Ю. Арцименев. Офсет. Бум. мелованная. Рам. 12:12 1/2. Размер блока 90х65 мм, марки в блоке — 40х28 мм. Тираж 0,1 млн. экз. № 888 — 10.00 р. На марке блока — страница газеты «Ведомости» на фоне Печатного двора на Никольской улице в Москве. На полях — журналистские принадлежности.