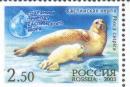

Художник Петр Жиличкин.

9 сентября 2003 года в почтовое обращение вышли две почтовые марки совместного российско-иранского выпуска, посвященные одной из наиболее актуальных экологических проблем современности - проблеме сохранения природы Каспия. На марках изображены представители уникальной фауны моря: нерпа с детенышем и белуга - рыба семейства осетровых. Удачно дополняет композицию символическое изображение прозрачной капли с контурами Каспийского моря. Исполнили миниатюры Петр Жиличкин (Россия) и Абдуламир Сарафзадеган (Иран). Марки гасились специальным штемпелем, изготовленным Антоном Батовым.

#### КАТАЛОГ РОССИИ

9 сентября 2003 года. Серия «Сохраним природу Каспийского моря». Совместный российско-иранский выпуск. Худ. П. Жиличкин, А. Сарафзадеган. Офсет. Бум. мелованная. Греб. 12 1/2: 12. Размер 42х30 мм. Тираж 0,25 млн. экз. каждой марки. На листе 36 (6х6), 18 сцепок, 6 (2х3), 3 сцепки. № 886 — 2.50 р. Каспийская нер-

па;

№ 887 — 2.50 р. Белуга.

12 сентября 2003 года. Блок «300 лет российской журналистике». Худ. Ю. Арцименев. Офсет. Бум. мелованная. Рам. 12:12 1/2. Размер блока 90х65 мм, марки в блоке — 40х28 мм. Тираж 0,1 млн. экз. № 888 — 10.00 р. На марке блока — страница газеты «Ведомости» на фоне Печатного двора на Никольской улице в Москве. На полях — журналистские принадлежности.