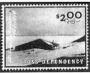

💠 Одна из последних серий Ross Dependency, посвященная столетию первой экспедиции Скотта.

ROSS DEPENDENCY

❖ Скотт и Эрнест Шеклтон, участник первой экспедиции в Антарктиду, впоследствии известный ее исследователь. На другой марке детальное изображение судна Скотта «Терра Нова», рядом — спецштемпель «столетия».