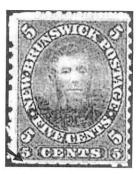

(Продолжение следует)

♦
Роберт
Скотт
на марке
Англии
1997 года.

Роберт Скотт. Его называют «английским исследователем Антарктиды». Военный моряк, прекрасно знающий свое дело. По отзывам современников, он несколько бесцветен, возможно, от внутренней сдержанности, от хорошего воспитания. Скотт очень доброжелателен и внимателен к людям, а заботы и думы о семье были с ним до последнего вздоха: в предсмертном письме он, прежде всего, просит позаботиться о жене и сыне. Скотт — джентльмен и в поступках, и во внешности. Но, в то же время, это рыцарь и труженик полярных широт.

В 1901 году на судне «Дискавери» он впервые в Антарктике. Открыт полуостров Эдуарда VII, обследована Земля Виктории. Но подводят... собаки, взятые в экспедицию. Вернее, рыба, что купили для них еще в Норвегии: оказалось, плохо ее хранили — совсем испортилась. И собаки хиреют, болеют. В результате сами люди впряглись в сани и тащат на них собак. Интереснейший факт, еще раз характеризующий Скотта и его людей! Так дошли до 82 градусов 17 минут южной широты, двигаясь вдоль горной гряды за западном ледника Росс. Это было рекордное по тому времени продвижение к полюсу. Но пришлось возвращаться: совсем сдал Шеклтон — участ-

# Мруженик ожных широй

Знаменитые исследователи ледяных просторов Севера и Юга планеты — герои филателистических очерков нашего автора В. Мухамедбекова. Одна из его публикаций была посвящена  $\Gamma$ . Седову («Филателия», № 7 и 8 за 2002 г.), другая Ф. Нансену (№ 6 за 2003 г.). Теперь настала очередь южных первопроходцев. В этом номере журнала — о  $\Gamma$ . Скотте, «великом неудачнике». Но так ли это?

ник экспедиции. Его довезли на санях и отправили в Англию на вспомогательном судне «Морнинг Стар». А «Дискавери» пока так и стоял, затертый льдами

Пребывание дома оказалось для Скотта совсем недолгим, хотя женился, обзавелся семейным очагом, родился сын. И в 1911 году он снова уходит — теперь на «Терра Нова» в свою вторую экспедицию в Антарктиде.

И здесь его вновь преследуют неудачи. Теперь проблема с... лошадьми, что взяли с собой в качестве основной тягловой силы. Но это ошибка – лошади на снегу не годятся. А собак мало, кинолог Мирз не хочет кормить их мясом, которое вполне можно заготовить, а кормит какими-то специальными галетами. Скотт не вмешивается, уважая мнение специалиста. Но они уже на старте выглядят хилыми. Была надежда на технику — привезли трое мотосаней. Все тут же поломались. И люди тянут сани вруч-

Под новый — 1912-й год уходит обратно вспомогательная партия. Со Скоттом остаются четверо. До полюса еще 300 километров. Все имущество на одних санях. Сильный мороз, недоедание.

18 января, наконец, на южном полюсе. Но... через 33 дня после Амундсена. Но... там уже

водружен норвежский флаг. Империя ждала победы, но... она ускользнула!

Даже зная, что Амундсен вступил с ним в гонку, Скотт не изменил научному характеру экспедиции, постоянно проводя полярные исследования.

Но норвежский флаг, палатка, нарты. В палатке нашли два письма. Одно — лично Скотту и его команде, другое — королю Норвегии, что должен передать тому Скотт. Для чего, зачем? Превосходство победителя?

Это добивает смертельно усталых и голодных людей. Погибает Эванс, кто самоотверженно спасал «Терра Нову», ныряя в холодную воду и продувая фильтры двигателя, засоренные угольной пылью, смытой в шторм с палубы. Затем с обмороженными ногами уходит в буран Оутс, понимая, что он не дойдет, а измотанные люди не смогут дотащить его на санях. На команду капитана «Оутс, вернись!», он только виновато улыбнулся и задернул за собой полог палатки.

А неудачи продолжаются: группа с базового лагеря, выйдя навстречу в пургу, не находит Скотта. Встреча должна была состояться у промежуточной базы «Одна тонна». На всех предыдущих базах совсем не оказалось керосина: тот испарился, не на чем готовить пищу. А она не только сырая, еще и смерзшаяся. Они не дошет

💠 Одна из последних серий Ross Dependency, посвященная столетию первой экспедиции Скотта.

ROSS DEPENDENCY

❖ Скотт и Эрнест Шеклтон, участник первой экспедиции в Антарктиду, впоследствии известный ее исследователь. На другой марке детальное изображение судна Скотта «Терра Нова», рядом — спецштемпель «столетия».

❖ Новая серия почтовых марок Англии «Человек в экстремальных условиях», выпущенная 29 апреля 2003 года. На одной из марок — ужасный для команды Р. Скота момент, когда на Южном полюсе они увидели палатку Амундсена с флагом Норвегии. Рядом с маркой — спецгашения.

На марке Британских Атлантических территорий от 19 марта 1987 г. «Капитан Роберт Скотт» изображены люди в Антарктиде, впряженные в грузовые сани. На другой марке серии команда Скотта на Южном полюсе, но рядом с ними — тот же норвежский флаг.

ли до последней базы всего 2 мили!

Скот, замерзая, заполняет дневник, пишет письма, благодарит семьи своих спутников за мужество их родных. В письме «К моей жене», слово «жене» зачеркивает и пишет «вдове». Кладет руку на плечо Уилсона, как бы успокаивая его. На лице капитана так и осталось подобие слабой улыбки.

30 октября 1912 г. с базы в проливе Мак-Мердо вышла спасательная экспедиция. 11 ноября они дошли до «Одной тонны» и чуть дальше обнаружи-

→ Почтовые открытки. Лошади в снегах Антарктиды. Опоздали. Открытки из серии «Географические открытия». П. Павлинов. Изд. «Изобр. искусство». М. 1979 г.

ли палатку, тела погибших, письма, дневники, научные материалы: геологические образцы, метеонаблюдения, астрономические заметки. 18 января 1913 года в пролив пришла «Терра Нова», и на суровой антарктической земле встал крест с именами героев и фразой из поэмы Теннисона «Улисс»: «Бороться и искать. Найти и не сдаваться!»...

Герой Южного полюса Роальд Амундсен был по своему характеру весьма противоположен Роберту Скотту...

В. МАХМУДБЕКОВ

Полная маркография GB. 16.02.1972 г., № 667, 29.04.2003 г.

British Antarctic Territory. 19.03.1987 r., № 137-140. 5.12.2001, № 302.