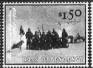

💠 Одна из последних серий Ross Dependency, посвященная столетию первой экспедиции Скотта.

ROSS DEPENDENCY

❖ Скотт и Эрнест Шеклтон, участник первой экспедиции в Антарктиду, впоследствии известный ее исследователь. На другой марке детальное изображение судна Скотта «Терра Нова», рядом — спецштемпель «столетия».