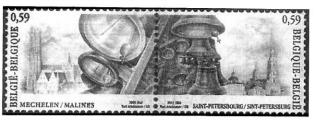

#### КАТАЛОГ РОССИИ

9 сентября 2003 года. Серия «Сохраним природу Каспийского моря». Совместный российско-иранский выпуск. Худ. П. Жиличкин, А. Сарафзадеган. Офсет. Бум. мелованная. Греб. 12 1/2: 12. Размер 42х30 мм. Тираж 0,25 млн. экз. каждой марки. На листе 36 (6х6), 18 сцепок, 6 (2х3), 3 сцепки. № 886 — 2.50 р. Каспийская нер-

па;

№ 887 — 2.50 р. Белуга.

12 сентября 2003 года. Блок «300 лет российской журналистике». Худ. Ю. Арцименев. Офсет. Бум. мелованная. Рам. 12:12 1/2. Размер блока 90х65 мм, марки в блоке — 40х28 мм. Тираж 0,1 млн. экз. № 888 — 10.00 р. На марке блока — страница газеты «Ведомости» на фоне Печатного двора на Никольской улице в Москве. На полях — журналистские принадлежности.